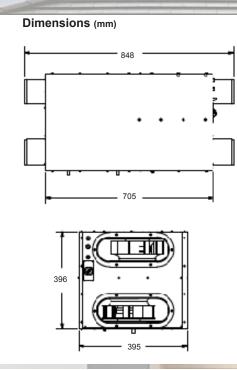

## **HEX** Specifications

| Technical Specifications            | 5                           |                     |
|-------------------------------------|-----------------------------|---------------------|
| HEX 390 Unit                        |                             |                     |
| Air Flow (max)                      |                             | 390 m³/hr           |
| Sensible Effectiveness (max)        | (approx)                    | 80%                 |
| Electrical Consumption              |                             | 110W/110W(max)      |
| Weight                              |                             | 20.75 kg            |
| Filter                              | Replaceable                 | EU3                 |
| Insulation                          | Thermal                     | 5 mm                |
| Fan Type                            | Backward curved centrifugal |                     |
| Speed Control                       |                             | low / medium / high |
| Fans Speeds                         | rpm                         | 1590 / 2160 / 2510  |
| Duct connection equivalent diameter |                             | 200 mm              |
| Heat Exchanger Type                 |                             | Cross Flow          |
| Heat Exchanger Material             |                             | Robust Polymer Core |
| Heat Recovery Core                  |                             |                     |
| Dimensions                          | mm                          | 260 x 260 x 385     |
| Weight                              |                             | 3.7 kg              |
| Material                            |                             | Polymer             |
| Туре                                |                             | Cross Flow          |