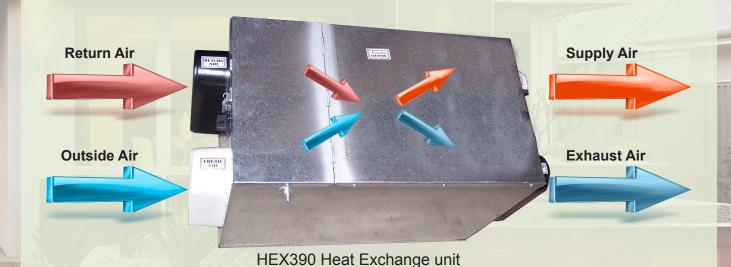

### Heat Exchanger

Warm stale Air from house

HEX

Fresh Air from outside

Exhaust Air to outside

Heat is transferred to the incoming fresh air

Cleaner, Warmer, Drier, Healthier Homes

06 358 0896
sales@jrl.co.nz
175 John F Kennedy Drive
Palmerston North

Inlet Air to the unit can be fresh air from outside, or filtered warmed air from the attic space. Optional diverting branch available.