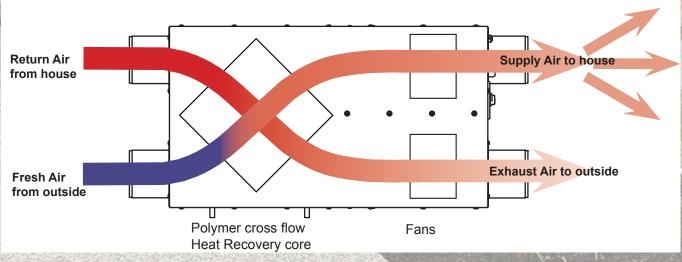

### Heat Exchanger

Warm stale Air from house

HEX

Fresh Air from outside

Exhaust Air to outside

Heat is transferred to the incoming fresh air

Cleaner, Warmer, Drier, Healthier Homes

06 358 0896
sales@jrl.co.nz
175 John F Kennedy Drive
Palmerston North

Inlet Air to the unit can be fresh air from outside, or filtered warmed air from the attic space. Optional diverting branch available.