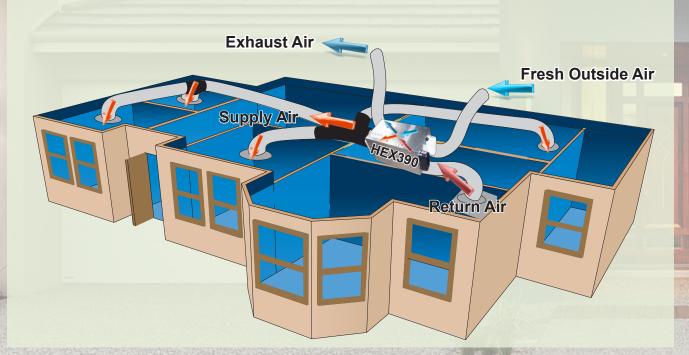

### **Balanced Pressure Ventilation**

HEX390 recycles heat and energy, therefore saving heating and cooling costs.

*HEX390* balanced pressure ventilation is perfect for new houses with well sealed windows and doors, as well as for older houses where heat recovery can be even more important.